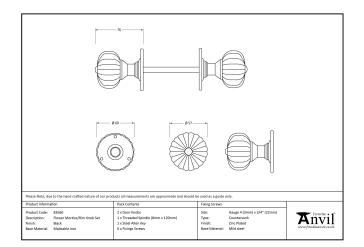

## Flower Mortice Knob Set - Black

Variant code: 83560

Our flower mortice knob is part of our blacksmith range of knobsets.

Designed to match our flower cabinet knobs to create a uniform feeling throughout your home.

Can be used with a multitude of heavy duty locks, latches & thumbturns for various uses within the home.

- The strength of the spring found in a heavy-duty lock/latch will ensure the knob returns to it's original position.
- We recommend using a 3", 4" or 5" latch/lock.
- Supplied with matching SS wood screws.

| Property   | Value  |
|------------|--------|
| Finish     | Black  |
| Width (mm) | 60     |
| Depth (mm) | 76     |
| Range      | Flower |