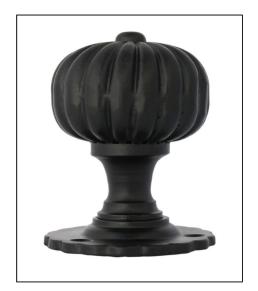

## Flower Mortice Knob Set - Black

Variant code: 83560

Our flower mortice knob is part of our blacksmith range of knobsets.

Designed to match our flower cabinet knobs to create a uniform feeling throughout your home.

| Property   | Value  |
|------------|--------|
| Finish     | Black  |
| Width (mm) | 60     |
| Depth (mm) | 76     |
| Range      | Flower |