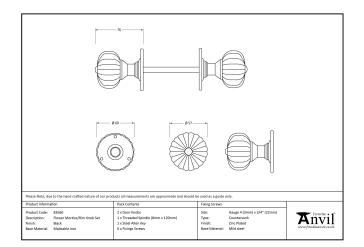

## Flower Mortice Knob Set -Natural Smooth

Variant code: 83561

Our flower mortice knob is part of our blacksmith range of knobsets.

Designed to match our flower cabinet knobs to create a uniform feeling throughout your home.

Can be used with a multitude of heavy duty locks, latches & thumbturns for various uses within the home.

- The strength of the spring found in a heavy-duty lock/latch will ensure the knob returns to it's original position.
- We recommend using a 3", 4" or 5" latch/lock.
- Supplied with matching SS wood screws.

| Property   | Value          |
|------------|----------------|
| Finish     | Natural Smooth |
| Width (mm) | 60             |
| Depth (mm) | 76             |
| Range      | Flower         |