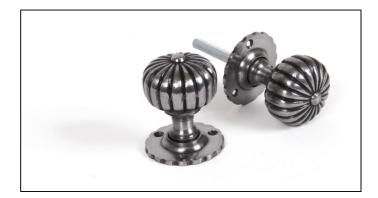

## Flower Mortice Knob Set -Natural Smooth

Variant code: 83561

Our flower mortice knob is part of our blacksmith range of knobsets.

Designed to match our flower cabinet knobs to create a uniform feeling throughout your home.

| Property   | Value          |
|------------|----------------|
| Finish     | Natural Smooth |
| Width (mm) | 60             |
| Depth (mm) | 76             |
| Range      | Flower         |