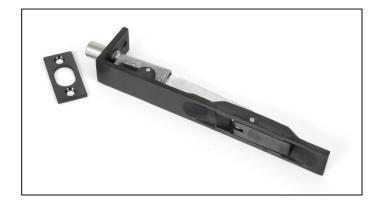

## Flush Bolt - 6" - Black PVD Stainless Steel

Variant code: 90266

We have an extensive range of door, window, french and flush bolts, ranging from 4" to 12".

This flush bolt features a strong spring mechanism and can be used on sliding/folding door systems.

Usually used to secure the slave door, it requires rebating into the surface or edge of your door.

Maximum depth of cut out: 25mm.

Supplied with matching SS wood screws.

Our black finish is a popular choice in traditional settings, it has a subtle sheen and offers a bold contrast on both stained and painted timber alike. It is baked in a high-temperature oven giving it durable corrosion resistant properties.