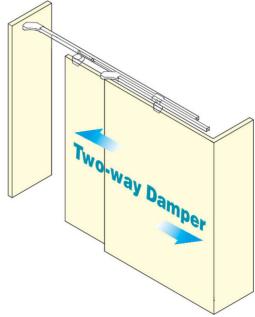

## MonoFlat Flush Sliding Door System - Two-way Damper -Left Hand

## Variant code: MFU1200-L-BL

Flush door system with two-way damper, for doors up to 70kg. Great for walk-in closets, hidden rooms, shop storage space etc

- Limited number of parts for easy installation.
- The two-way damper allows doors to be both opened and closed softly.
- No bottom rail or floor groove is necessary.
- Improved adjustments for a perfect result.
- Doors will be flush with walls when closed.
- Door can be pushed open and no handle is necessary on the door front.