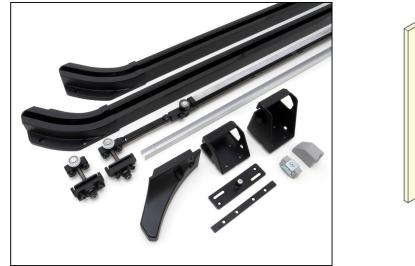

## Variant code: MFU1200-L-BL

Flush door system with two-way damper, for doors up to 70kg. Great for walk-in closets, hidden rooms, shop storage space etc

- Limited number of parts for easy installation.
- The two-way damper allows doors to be both opened and closed softly.
- No bottom rail or floor groove is necessary.
- Improved adjustments for a perfect result.
- Doors will be flush with walls when closed.
- Door can be pushed open and no handle is necessary on the door front.

## Specification:

- Width : 800-1200mm
- Height : Max. 2700mm
- Thickness : 30-40mm
- Weight : 40-70kg
- Adjustment : Depth : ±4mm
- Adjustment : Height : ±4mm

Please note this damper is handed, please select left/right from the options above.