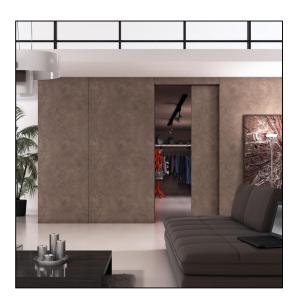

## MonoFlat Flush Sliding Door System - Two-way Damper -Left Hand

## Variant code: MFU1200-L-BL

Flush door system with two-way damper, for doors up to 70kg. Great for walk-in closets, hidden rooms, shop storage space etc

- Limited number of parts for easy installation.
- The two-way damper allows doors to be both opened and closed softly.
- No bottom rail or floor groove is necessary.
- Improved adjustments for a perfect result.
- Doors will be flush with walls when closed.
- Door can be pushed open and no handle is necessary on the door front.