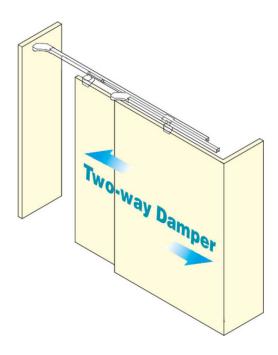

## MonoFlat Flush Sliding Door System - Two-way Damper -Right Hand

Variant code: MFU1200-R-BL

Flush door system with two-way damper, for doors up to 70kg. Great for walk-in closets, hidden rooms, shop storage space etc

- Limited number of parts for easy installation.
- The two-way damper allows doors to be both opened and closed softly.
- No bottom rail or floor groove is necessary.
- Improved adjustments for a perfect result.
- Doors will be flush with walls when closed.
- Door can be pushed open and no handle is necessary on the door front.