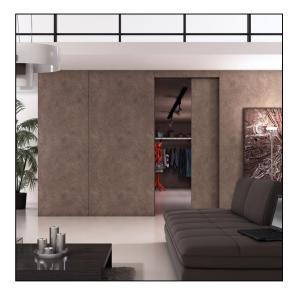

## MonoFlat Flush Sliding Door System - Two-way Damper -Right Hand

Variant code: MFU1200-R-BL

Flush door system with two-way damper, for doors up to 70kg. Great for walk-in closets, hidden rooms, shop storage space etc

- Limited number of parts for easy installation.
- The two-way damper allows doors to be both opened and closed softly.
- No bottom rail or floor groove is necessary.
- Improved adjustments for a perfect result.
- Doors will be flush with walls when closed.
- Door can be pushed open and no handle is necessary on the door front.