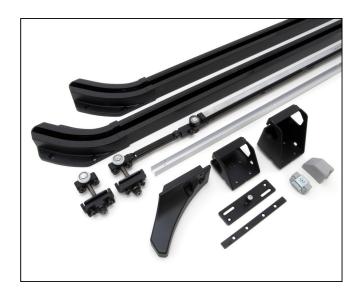

## MonoFlat Flush Sliding Door System - Two-way Damper -Right Hand

Variant code: MFU1200-R-BL

Flush door system with two-way damper, for doors up to 70kg. Great for walk-in closets, hidden rooms, shop storage space etc

- Limited number of parts for easy installation.
- The two-way damper allows doors to be both opened and closed softly.
- No bottom rail or floor groove is necessary.
- Improved adjustments for a perfect result.
- Doors will be flush with walls when closed.
- Door can be pushed open and no handle is necessary on the door front.

## Specification:

Width: 800-1200mm
Height: Max. 2700mm
Thickness: 30-40mm
Weight: 40-70kg

Adjustment : Depth : ±4mmAdjustment : Height : ±4mm

Please note this damper is handed, please select left/right from the options above.