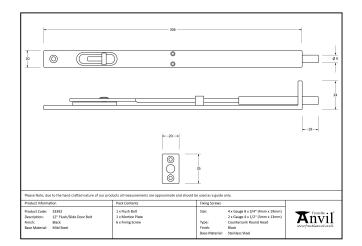

## Flush/Slide Door Bolt - 12" -Black

Variant code: 33392

We have an extensive range of door, window, french and flush bolts, ranging from 4" to 12".

This flush bolt features a strong spring mechanism and can be used on sliding/folding door systems.

- Usually used to secure the slave door, it requires rebating into the surface or edge of your door.
- Maximum depth of cut out: 18mm.
- Supplied with matching SS wood screws.

Our pewter patina finish is forged from a durable base of steel and is a fine example of how our unique manufacturing techniques add further detail to the natural charm of metals. The process by which the contrasting textures of this finish are created results in a rich appearance that sits well in characterful, rustic homes but also offers a contemporary alterative in more modern settings.

| Property            | Value |
|---------------------|-------|
| Finish              | Black |
| Width (mm)          | 21    |
| Range               | Flush |
| Overall Length (mm) | 306   |