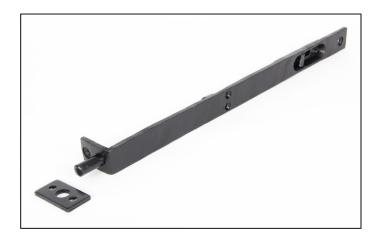

## Flush/Slide Door Bolt - 12" -Black

Variant code: 33392

We have an extensive range of door, window, french and flush bolts, ranging from 4" to 12".

This flush bolt features a strong spring mechanism and can be used on sliding/folding door systems.

- Usually used to secure the slave door, it requires rebating into the surface or edge of your door.
- Maximum depth of cut out: 18mm.
- Supplied with matching SS wood screws.

Our pewter patina finish is forged from a durable base of steel and is a fine example of how our unique manufacturing techniques add further detail to the natural charm of metals. The process by which the contrasting textures of this finish are created results in a rich appearance that sits well in characterful, rustic homes but also offers a contemporary alterative in more modern settings.