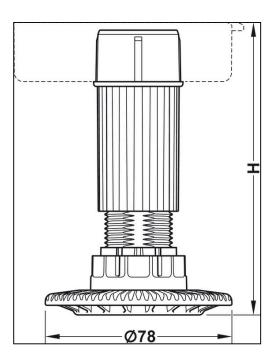

## AXILO™ 78 Plinth System Foot and Shaft Section, Instal Height 180 mm – Adjustment 170–198 mm

Variant code: 637.76.356

The Häfele Axilo 78™ system is easy, convenient and efficient. Compromising 6 unique components - the top section, the shaft and foot section, the plinth panel clip, the plinth panel holder, the adjusting tool and finally the extension tool. The system is a specially designed plinth fitting and adjustment tool to enable perfect alignment of cabinetry. Not only saving you time but most importantly allowing you to work without awkward postures; no more bending, crawling or stretching required to get to the back of the cabinets. Using the 6 components, the arm which serves as an extension tool can be used from any angle to slot into the bottom of the specially designed foot section so it can be adjusted higher or lower as required.Please watch the video linked to the left for a demonstration.

Robust plinth system with large foot Easy plinth installation Height adjustment with different screw-in parts and tubes Easy adjustment of glides