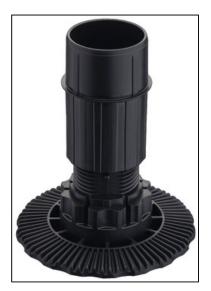

## AXILO™ 78 Plinth System Foot and Shaft Section, Instal Height 180 mm – Adjustment 170–198 mm

Variant code: 637.76.356

The Häfele Axilo 78™ system is easy, convenient and efficient. Compromising 6 unique components - the top section, the shaft and foot section, the plinth panel clip, the plinth panel holder, the adjusting tool and finally the extension tool. The system is a specially designed plinth fitting and adjustment tool to enable perfect alignment of cabinetry. Not only saving you time but most importantly allowing you to work without awkward postures; no more bending, crawling or stretching required to get to the back of the cabinets. Using the 6 components, the arm which serves as an extension tool can be used from any angle to slot into the bottom of the specially designed foot section so it can be adjusted higher or lower as required.Please watch the video linked to the left for a demonstration.

Robust plinth system with large foot Easy plinth installation Height adjustment with different screw-in parts and tubes Easy adjustment of glides