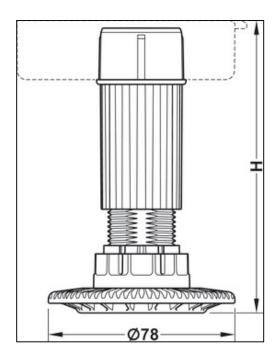

## Foot and Shaft Section, for Häfele AXILO™ 78 Plinth System

Variant code: 637.76.351

The Häfele Axilo 78™ system is easy, convenient and efficient.Compromising 6 unique components - the top section, the shaft and foot section, the plinth panel clip, the plinth panel holder, the adjusting tool and finally the extension tool.The system is a specially designed plinth fitting and adjustment tool to enable perfect alignment of cabinetry. Not only saving you time but most importantly allowing you to work without awkward postures; no more bending, crawling or stretching required to get to the back of the cabinets.Using the 6 components, the arm which serves as an extension tool can be used from any angle to slot into the bottom of the specially designed foot section so it can be adjusted higher or lower as required.Please watch the video linked to the left for a demonstration.

Robust plinth system with large foot Easy plinth installation Height adjustment with different screw-in parts and tubes Easy adjustment of glides