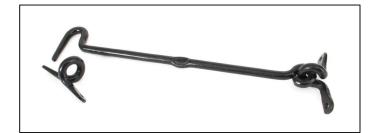

## Forged Cabin Hook - 10" -Black

## Variant code: 83772

Our range of cabin hooks are ideal for safely holding open doors and window. Most commonly used on external patio or french doors, they can also be used to secure shutters in place or keep cupboard doors closed.

Our cabin hook is hand forged from mild steel using the traditional manufacturing method of an anvil and fire. A perfect design choice for internal or external doors with matching products available.

Available in eight different sizes.