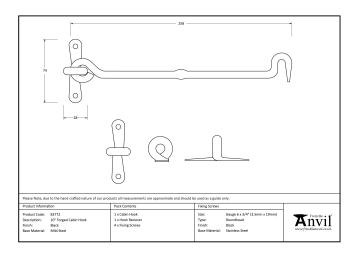

## Forged Cabin Hook - 10" -Black

## Variant code: 83772

Our range of cabin hooks are ideal for safely holding open doors and window. Most commonly used on external patio or french doors, they can also be used to secure shutters in place or keep cupboard doors closed.

Supplied with matching SS wood screws.

| Property           | Value  |
|--------------------|--------|
| Finish             | Black  |
| Depth (mm)         | 9      |
| Range              | Forged |
| Handle Length (mm) | 268    |