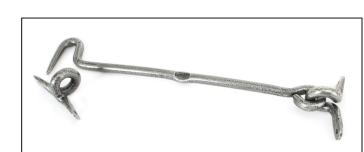

## Forged Cabin Hook - 10" -Pewter

## Variant code: 83795

Our range of cabin hooks are ideal for safely holding open doors and window. Most commonly used on external patio or french doors, they can also be used to secure shutters in place or keep cupboard doors closed.

Our cabin hook is hand forged from mild steel using the traditional manufacturing method of an anvil and fire. A perfect design choice for internal or external doors with matching products available.

Available in eight different sizes.