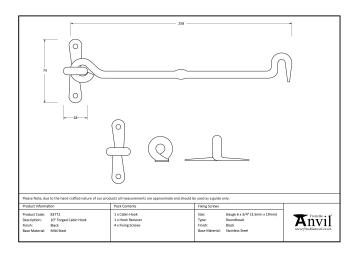

## Variant code: 83795

Our range of cabin hooks are ideal for safely holding open doors and window. Most commonly used on external patio or french doors, they can also be used to secure shutters in place or keep cupboard doors closed.

Our cabin hook is hand forged from mild steel using the traditional manufacturing method of an anvil and fire. A perfect design choice for internal or external doors with matching products available.

Available in eight different sizes.

Supplied with matching SS wood screws.

| Property           | Value         |
|--------------------|---------------|
| Depth (mm)         | 9             |
| Finish             | Pewter Patina |
| Range              | Forged        |
| Handle Length (mm) | 268           |