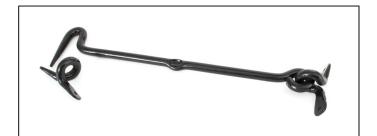

## Forged Cabin Hook - 12" -Black

## Variant code: 83773

Our range of cabin hooks are ideal for safely holding open doors and window. Most commonly used on external patio or french doors, they can also be used to secure shutters in place or keep cupboard doors closed.

Our cabin hook is hand forged from mild steel using the traditional manufacturing method of an anvil and fire. A perfect design choice for internal or external doors with matching products available.

Available in eight different sizes.