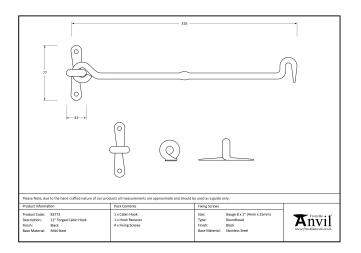

## Forged Cabin Hook - 12" -Black

## Variant code: 83773

Our range of cabin hooks are ideal for safely holding open doors and window. Most commonly used on external patio or french doors, they can also be used to secure shutters in place or keep cupboard doors closed.

Supplied with matching SS wood screws.

| Property           | Value  |
|--------------------|--------|
| Finish             | Black  |
| Depth (mm)         | 11     |
| Range              | Forged |
| Handle Length (mm) | 316    |