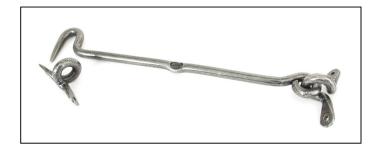

## Forged Cabin Hook - 12" -Pewter

Variant code: 83796

Our range of cabin hooks are ideal for safely holding open doors and window. Most commonly used on external patio or french doors, they can also be used to secure shutters in place or keep cupboard doors closed.

Our cabin hook is hand forged from mild steel using the traditional manufacturing method of an anvil and fire. A perfect design choice for internal or external doors with matching products available.

Available in eight different sizes.