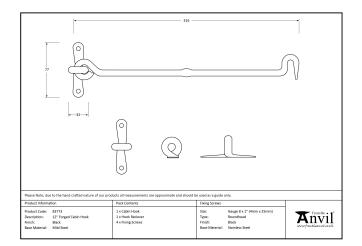

Supplied with matching SS wood screws.

| Property           | Value         |
|--------------------|---------------|
| Finish             | Pewter Patina |
| Depth (mm)         | 11            |
| Range              | Forged        |
| Handle Length (mm) | 316           |