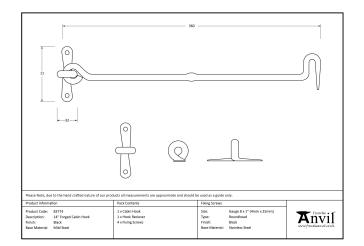

## Forged Cabin Hook - 14" - Black

Variant code: 83774

Our range of cabin hooks are ideal for safely holding open doors and window. Most commonly used on external patio or french doors, they can also be used to secure shutters in place or keep cupboard doors closed.

Our cabin hook is hand forged from mild steel using the traditional manufacturing method of an anvil and fire. A perfect design choice for internal or external doors with matching products available.

Available in eight different sizes.

Supplied with matching SS wood screws.

| Property           | Value  |
|--------------------|--------|
| Finish             | Black  |
| Depth (mm)         | 11     |
| Range              | Forged |
| Handle Length (mm) | 367    |