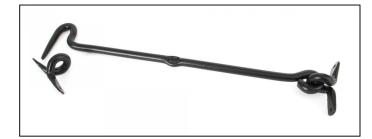

## Forged Cabin Hook - 14" - Black

Variant code: 83774

Our range of cabin hooks are ideal for safely holding open doors and window. Most commonly used on external patio or french doors, they can also be used to secure shutters in place or keep cupboard doors closed.

Our cabin hook is hand forged from mild steel using the traditional manufacturing method of an anvil and fire. A perfect design choice for internal or external doors with matching products available.

Available in eight different sizes.