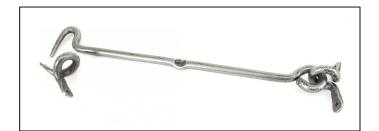

## Forged Cabin Hook - 14" -Pewter

## Variant code: 83797

Our range of cabin hooks are ideal for safely holding open doors and window. Most commonly used on external patio or french doors, they can also be used to secure shutters in place or keep cupboard doors closed.

Our cabin hook is hand forged from mild steel using the traditional manufacturing method of an anvil and fire. A perfect design choice for internal or external doors with matching products available.

Available in eight different sizes.

Supplied with matching SS wood screws.

| Property           | Value         |
|--------------------|---------------|
| Finish             | Pewter Patina |
| Depth (mm)         | 11            |
| Range              | Forged        |
| Handle Length (mm) | 367           |