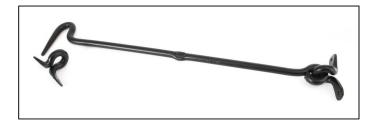

## Forged Cabin Hook - 16" -Black

## Variant code: 83775

Our range of cabin hooks are ideal for safely holding open doors and window. Most commonly used on external patio or french doors, they can also be used to secure shutters in place or keep cupboard doors closed.

Our cabin hook is hand forged from mild steel using the traditional manufacturing method of an anvil and fire. A perfect design choice for internal or external doors with matching products available.

Available in eight different sizes.

Supplied with matching SS wood screws.

| Property           | Value  |
|--------------------|--------|
| Finish             | Black  |
| Depth (mm)         | 13     |
| Range              | Forged |
| Handle Length (mm) | 413    |