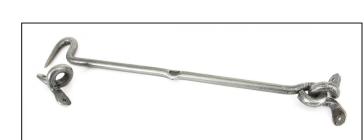

## Forged Cabin Hook - 16" -Pewter

## Variant code: 83798

Our range of cabin hooks are ideal for safely holding open doors and window. Most commonly used on external patio or french doors, they can also be used to secure shutters in place or keep cupboard doors closed.

Our cabin hook is hand forged from mild steel using the traditional manufacturing method of an anvil and fire. A perfect design choice for internal or external doors with matching products available.

Available in eight different sizes.