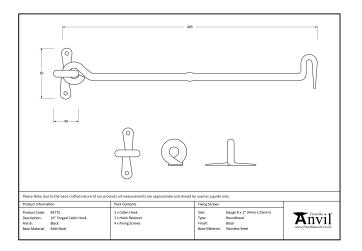

Supplied with matching SS wood screws.

| Property           | Value         |
|--------------------|---------------|
| Finish             | Pewter Patina |
| Depth (mm)         | 13            |
| Range              | Forged        |
| Handle Length (mm) | 413           |