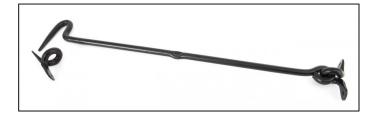

## Forged Cabin Hook - 18" -Black

Variant code: 83776

Our range of cabin hooks are ideal for safely holding open doors and window. Most commonly used on external patio or french doors, they can also be used to secure shutters in place or keep cupboard doors closed.

Our cabin hook is hand forged from mild steel using the traditional manufacturing method of an anvil and fire. A perfect design choice for internal or external doors with matching products available.

Available in eight different sizes.