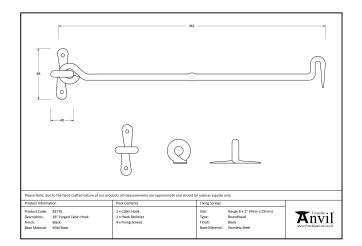

## Forged Cabin Hook - 18" -Black

Variant code: 83776

Our range of cabin hooks are ideal for safely holding open doors and window. Most commonly used on external patio or french doors, they can also be used to secure shutters in place or keep cupboard doors closed.

Our cabin hook is hand forged from mild steel using the traditional manufacturing method of an anvil and fire. A perfect design choice for internal or external doors with matching products available.

Available in eight different sizes.

Supplied with matching SS wood screws.

| Property           | Value  |
|--------------------|--------|
| Finish             | Black  |
| Depth (mm)         | 13     |
| Range              | Forged |
| Handle Length (mm) | 461    |