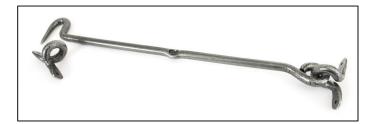

## Forged Cabin Hook - 18" -Pewter

Variant code: 83799

Our range of cabin hooks are ideal for safely holding open doors and window. Most commonly used on external patio or french doors, they can also be used to secure shutters in place or keep cupboard doors closed.

Our cabin hook is hand forged from mild steel using the traditional manufacturing method of an anvil and fire. A perfect design choice for internal or external doors with matching products available.

Available in eight different sizes.

Supplied with matching SS wood screws.

| Property           | Value         |
|--------------------|---------------|
| Finish             | Pewter Patina |
| Depth (mm)         | 13            |
| Range              | Forged        |
| Handle Length (mm) | 461           |