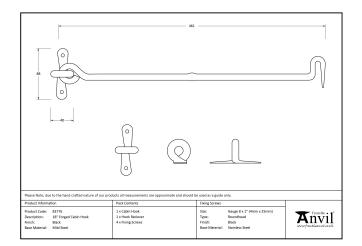

Supplied with matching SS wood screws.

| Property           | Value         |
|--------------------|---------------|
| Finish             | Pewter Patina |
| Depth (mm)         | 13            |
| Range              | Forged        |
| Handle Length (mm) | 461           |