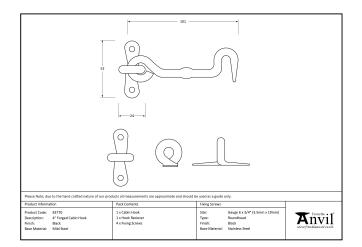

## Forged Cabin Hook - 4" - Black

Variant code: 83770

Our range of cabin hooks are ideal for safely holding open doors and window. Most commonly used on external patio or french doors, they can also be used to secure shutters in place or keep cupboard doors closed.

Supplied with matching SS wood screws.

| Property           | Value  |
|--------------------|--------|
| Finish             | Black  |
| Depth (mm)         | 7      |
| Range              | Forged |
| Handle Length (mm) | 106    |