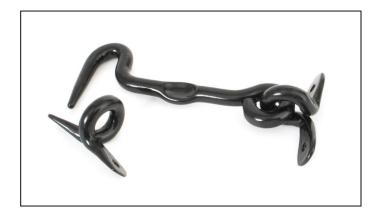

## Forged Cabin Hook - 4" - Black

Variant code: 83770

Our range of cabin hooks are ideal for safely holding open doors and window. Most commonly used on external patio or french doors, they can also be used to secure shutters in place or keep cupboard doors closed.

Our cabin hook is hand forged from mild steel using the traditional manufacturing method of an anvil and fire. A perfect design choice for internal or external doors with matching products available.

Available in eight different sizes.