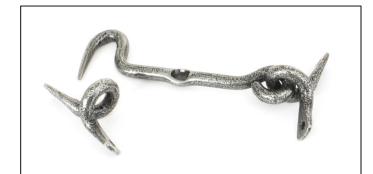

## Forged Cabin Hook - 4" -Pewter

Our cabin hook is hand forged from mild steel using the traditional manufacturing method of an anvil and fire. A perfect design choice for internal or external doors with matching products available.

Available in eight different sizes.