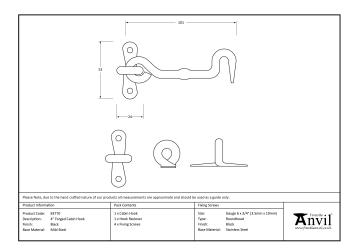

Supplied with matching SS wood screws.

| Property           | Value         |
|--------------------|---------------|
| Finish             | Pewter Patina |
| Depth (mm)         | 7             |
| Range              | Forged        |
| Handle Length (mm) | 106           |