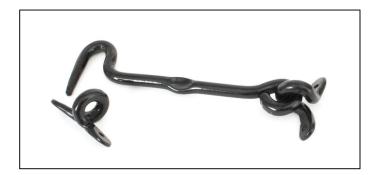

## Forged Cabin Hook - 6" - Black

Variant code: 83771

Our range of cabin hooks are ideal for safely holding open doors and window. Most commonly used on external patio or french doors, they can also be used to secure shutters in place or keep cupboard doors closed.

Our cabin hook is hand forged from mild steel using the traditional manufacturing method of an anvil and fire. A perfect design choice for internal or external doors with matching products available.

Available in eight different sizes.