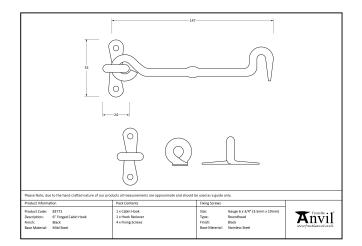

## Forged Cabin Hook - 6" - Black

Variant code: 83771

Our range of cabin hooks are ideal for safely holding open doors and window. Most commonly used on external patio or french doors, they can also be used to secure shutters in place or keep cupboard doors closed.

Supplied with matching SS wood screws.

| Property           | Value  |  |
|--------------------|--------|--|
| Finish             | Black  |  |
| Depth (mm)         | 7      |  |
| Range              | Forged |  |
| Handle Length (mm) | 147    |  |