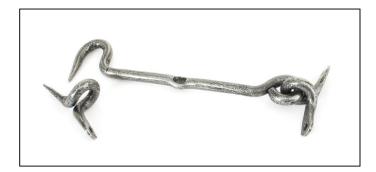

## Forged Cabin Hook - 6" - Pewter

Variant code: 83793

Our range of cabin hooks are ideal for safely holding open doors and window. Most commonly used on external patio or french doors, they can also be used to secure shutters in place or keep cupboard doors closed.

Our cabin hook is hand forged from mild steel using the traditional manufacturing method of an anvil and fire. A perfect design choice for internal or external doors with matching products available.

Available in eight different sizes.