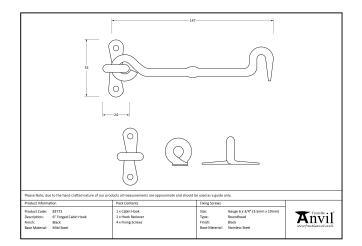

## Forged Cabin Hook - 6" - Pewter

Variant code: 83793

Our range of cabin hooks are ideal for safely holding open doors and window. Most commonly used on external patio or french doors, they can also be used to secure shutters in place or keep cupboard doors closed.

Supplied with matching SS wood screws.

| Property | Value         |
|----------|---------------|
| Finish   | Pewter Patina |
| Range    | Forged        |