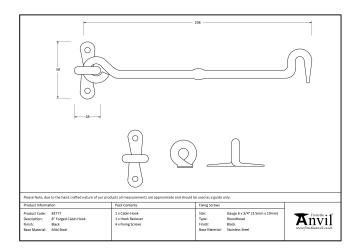

## Forged Cabin Hook - 8" -Black

## Variant code: 83777

Our range of cabin hooks are ideal for safely holding open doors and window. Most commonly used on external patio or french doors, they can also be used to secure shutters in place or keep cupboard doors closed.

Supplied with matching SS wood screws.

| Property | Value  |
|----------|--------|
| Finish   | Black  |
| Range    | Forged |