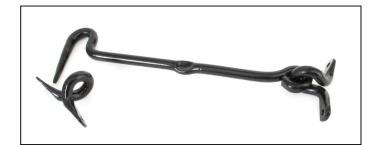

## Forged Cabin Hook - 8" -Black

## Variant code: 83777

Our range of cabin hooks are ideal for safely holding open doors and window. Most commonly used on external patio or french doors, they can also be used to secure shutters in place or keep cupboard doors closed.

Our cabin hook is hand forged from mild steel using the traditional manufacturing method of an anvil and fire. A perfect design choice for internal or external doors with matching products available.

Available in eight different sizes.