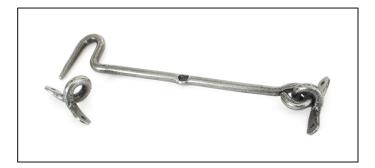

## Forged Cabin Hook - 8" - Pewter

Variant code: 83794

Our range of cabin hooks are ideal for safely holding open doors and window. Most commonly used on external patio or french doors, they can also be used to secure shutters in place or keep cupboard doors closed.

Our cabin hook is hand forged from mild steel using the traditional manufacturing method of an anvil and fire. A perfect design choice for internal or external doors with matching products available.

Available in eight different sizes.