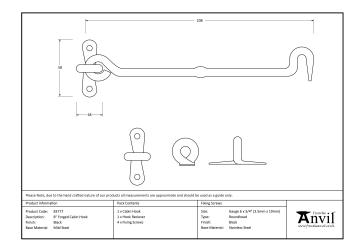

## Forged Cabin Hook - 8" - Pewter

Variant code: 83794

Our range of cabin hooks are ideal for safely holding open doors and window. Most commonly used on external patio or french doors, they can also be used to secure shutters in place or keep cupboard doors closed.

Supplied with matching SS wood screws.

| Property           | Value         |
|--------------------|---------------|
| Depth (mm)         | 9             |
| Finish             | Pewter Patina |
| Range              | Forged        |
| Handle Length (mm) | 208           |