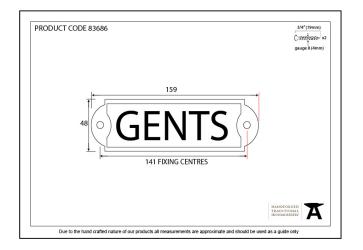

| Property            | Value          |
|---------------------|----------------|
| Finish              | Antique Pewter |
| Width (mm)          | 48             |
| Depth (mm)          | 4              |
| Range               | Gents          |
| Overall Length (mm) | 159            |