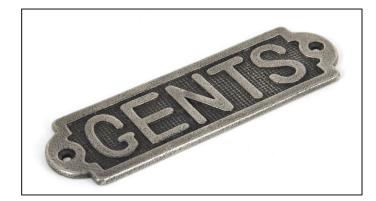

## Gents Sign - Antique Pewter

## Variant code: 83686

Often used in commercial environments such as pubs and restaurants, our signs can also be a great addition to residential properties..

Sold in singles..

Supplied with matching SS wood screws..

The antique pewter finish is the result of a complex process applied to solid brass, offering an attractive alternative to pewter patina. As this finish is applied to brass rather than steel, it has fewer textural marks making it smoother than our pewter patina finish.