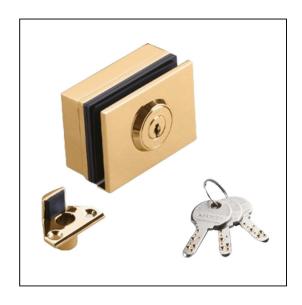

## Glass Door Lock Will Suit 6 -8mm Glass - Keyed Alike -24K Gold Plated

Variant code: AGL02209GL.KA

Keep your glass showcase swing doors secure with this glass door lock. This high-quality cylinder lock for door security on your showcases has a stylish finish in either black, polished chrome or 24k gold plate and features strong, durable components including stainless steel and zinc alloy. The strike plate on this glass cabinet lock also works as a door stopper, which helps to provide stable locking operation. We designed this glass door lock to be used together with a glass hinge and bracket, for a harmonious hardware solution for your showcase.