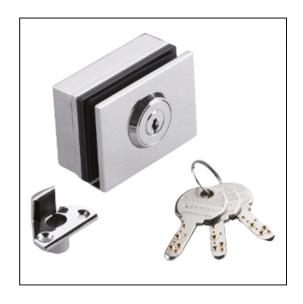

## Glass Door Lock Will Suit 6 – 8mm Glass – Keyed Alike – Polished Chrome

Variant code: AGL02209CP.KA

Keep your glass showcase swing doors secure with this glass door lock. This high-quality cylinder lock for door security on your showcases has a stylish finish in either black, polished chrome or 24k gold plate and features strong, durable components including stainless steel and zinc alloy. The strike plate on this glass cabinet lock also works as a door stopper, which helps to provide stable locking operation. We designed this glass door lock to be used together with a glass hinge and bracket, for a harmonious hardware solution for your showcase.