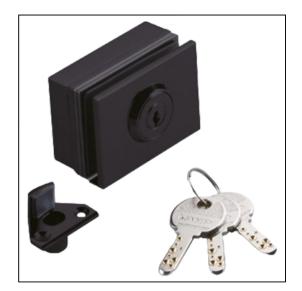

## Glass Door Lock Will Suit 6 -8mm Glass - Keyed Alike -Black

Variant code: AGLO2209BK.KA

Keep your glass showcase swing doors secure with this glass door lock. This high-quality cylinder lock for door security on your showcases has a stylish finish in either black, polished chrome or 24k gold plate and features strong, durable components including stainless steel and zinc alloy. The strike plate on this glass cabinet lock also works as a door stopper, which helps to provide stable locking operation. We designed this glass door lock to be used together with a glass hinge and bracket, for a harmonious hardware solution for your showcase.