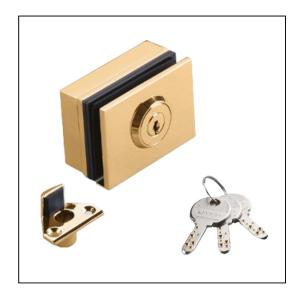

## Glass Door Lock Will Suit 6 – 8mm Glass – Random Keyed – 24K Gold Plated

Variant code: AGL02208GL.RD

Keep your glass showcase swing doors secure with this glass door lock. This high-quality cylinder lock for door security on your showcases has a stylish finish in either black, polished chrome or 24k gold plate and features strong, durable components including stainless steel and zinc alloy. The strike plate on this glass cabinet lock also works as a door stopper, which helps to provide stable locking operation. We designed this glass door lock to be used together with a glass hinge and bracket, for a harmonious hardware solution for your showcase.