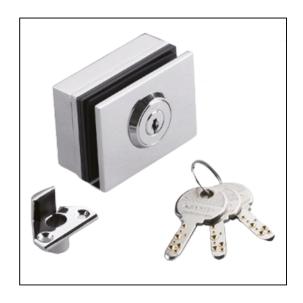

## Glass Door Lock Will Suit 6 – 8mm Glass – Random Keyed – Polished Chrome

Variant code: AGL02208CP.RD

Keep your glass showcase swing doors secure with this glass door lock. This high-quality cylinder lock for door security on your showcases has a stylish finish in either black, polished chrome or 24k gold plate and features strong, durable components including stainless steel and zinc alloy. The strike plate on this glass cabinet lock also works as a door stopper, which helps to provide stable locking operation. We designed this glass door lock to be used together with a glass hinge and bracket, for a harmonious hardware solution for your showcase.