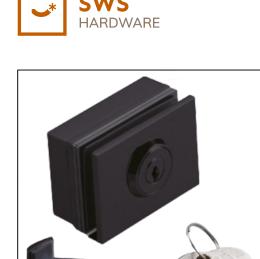

## Glass Door Lock Will Suit 6 – 8mm Glass – Random Keyed – Black

## Variant code: AGL02208BK.RD

Keep your glass showcase swing doors secure with this glass door lock. This high-quality cylinder lock for door security on your showcases has a stylish finish in either black, polished chrome or 24k gold plate and features strong, durable components including stainless steel and zinc alloy. The strike plate on this glass cabinet lock also works as a door stopper, which helps to provide stable locking operation. We designed this glass door lock to be used together with a glass hinge and bracket, for a harmonious hardware solution for your showcase.