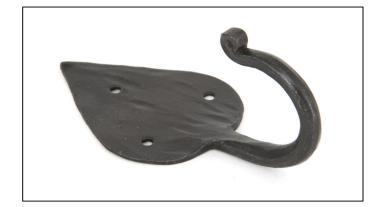

## Gothic Coat Hook - Beeswax

## Variant code: 33122

Our large and varied collection of hooks add character and charm to any project or property. An accessory that's both purposeful and decorative.

- Can be used as a single item or grouped together in the same size or differing sizes to create a feature.
- Match with any of our beeswax lever handles to create a matching theme on your internal doors.
- Supplied with matching SS wood screws.

| Property            | Value   |
|---------------------|---------|
| Finish              | Beeswax |
| Width (mm)          | 57      |
| Depth (mm)          | 52      |
| Range               | Gothic  |
| Overall Length (mm) | 119     |