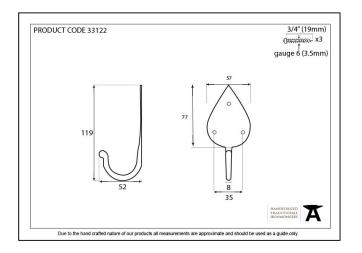

| Property            | Value   |
|---------------------|---------|
| Finish              | Beeswax |
| Width (mm)          | 57      |
| Depth (mm)          | 52      |
| Range               | Gothic  |
| Overall Length (mm) | 119     |