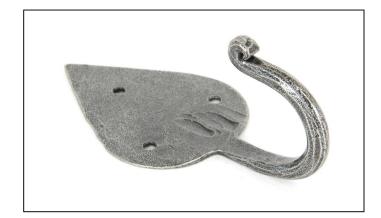

## **Gothic Coat Hook - Pewter**

| Property            | Value         |
|---------------------|---------------|
| Finish              | Pewter Patina |
| Width (mm)          | 57            |
| Depth (mm)          | 52            |
| Range               | Gothic        |
| Overall Length (mm) | 119           |