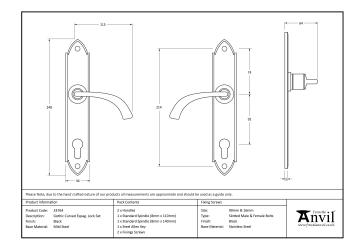

| Property            | Value         |
|---------------------|---------------|
| Finish              | Black         |
| Width (mm)          | 44            |
| Depth (mm)          | 5             |
| Range               | Gothic Curved |
| Overall Length (mm) | 248           |
| Handle Length (mm)  | 115           |