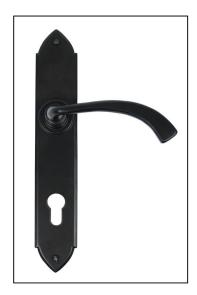

## Gothic Curved Lever Espag. Lock Set - Black

Variant code: 33764

Similar to our original gothic handles, this range was inspired by the medieval period. The lever part of the handle is hammered into shape by hand and has a smooth, curved shape.

This handle is unsprung but has a stylish boss design to give both functionality & elegance.

- Lever handle for external doors where multi-point locking is required.
- Set includes 2 lever espag lock handles.
- Can be used with a multi-point lock or french door kit in conjunction with a euro cylinder.
- Supplied with matching SS bolt through fixings.

| Property            | Value         |
|---------------------|---------------|
| Finish              | Black         |
| Width (mm)          | 44            |
| Depth (mm)          | 5             |
| Range               | Gothic Curved |
| Overall Length (mm) | 248           |
| Handle Length (mm)  | 115           |