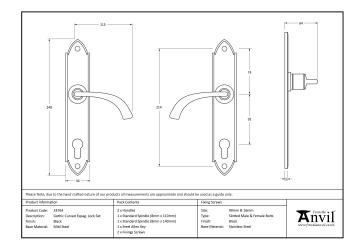

## Gothic Curved Lever Espag. Lock Set – Pewter

Variant code: 33765

Similar to our original gothic handles, this range was inspired by the medieval period. The lever part of the handle is hammered into shape by hand and has a smooth, curved shape.

This handle is unsprung but has a stylish boss design to give both functionality & elegance.

- Lever handle for external doors where multi-point locking is required.
- Set includes 2 lever espag lock handles.
- Can be used with a multi-point lock or french door kit in conjunction with a euro cylinder.
- Supplied with matching SS bolt through fixings.

| Property            | Value         |
|---------------------|---------------|
| Finish              | Pewter Patina |
| Width (mm)          | 44            |
| Depth (mm)          | 5             |
| Range               | Gothic Curved |
| Overall Length (mm) | 248           |
| Handle Length (mm)  | 115           |