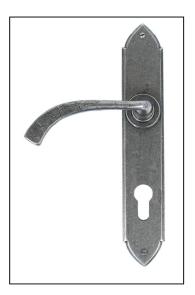

## Gothic Curved Lever Espag. Lock Set – Pewter

Variant code: 33765

Similar to our original gothic handles, this range was inspired by the medieval period. The lever part of the handle is hammered into shape by hand and has a smooth, curved shape.

This handle is unsprung but has a stylish boss design to give both functionality & elegance.

- Lever handle for external doors where multi-point locking is required.
- Set includes 2 lever espag lock handles.
- Can be used with a multi-point lock or french door kit in conjunction with a euro cylinder.
- Supplied with matching SS bolt through fixings.