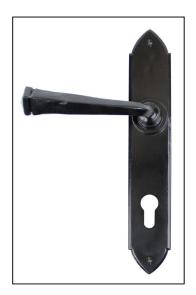

## Gothic Lever Espag. Lock Set - Black

Variant code: 33273

Inspired by the medieval period, the gothic range of handles were the first design we manufactured. The lever part of the handle is hammered into shape by hand and is positioned at an angle to match the gothic design of the backplate.

- This handle is unsprung but has a stylish boss design to give both functionality & elegance.
- Lever handle for external doors where multi-point locking is required.
- Set includes 2 lever espag lock handles.
- Can be used with a multi-point lock or french door kit in conjunction with a euro cylinder.
- Supplied with matching SS bolt through fixings.