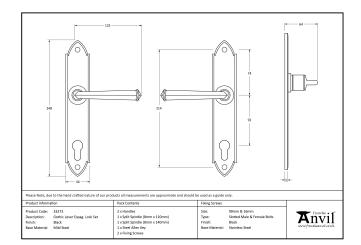

| Property            | Value  |
|---------------------|--------|
| Finish              | Black  |
| Width (mm)          | 44     |
| Depth (mm)          | 5      |
| Range               | Gothic |
| Overall Length (mm) | 248    |
| Handle Length (mm)  | 125    |