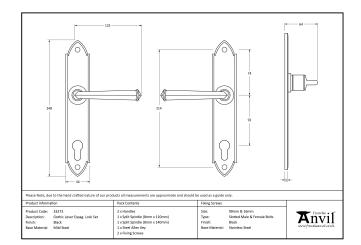

| Property            | Value         |
|---------------------|---------------|
| Finish              | Pewter Patina |
| Width (mm)          | 44            |
| Depth (mm)          | 5             |
| Range               | Gothic        |
| Overall Length (mm) | 248           |
| Handle Length (mm)  | 125           |