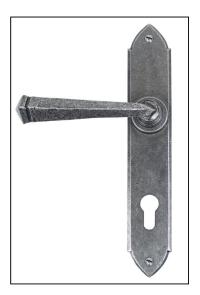

## Gothic Lever Espag. Lock Set - Pewter

Variant code: 33604

Inspired by the medieval period, the gothic range of handles were the first design we manufactured. The lever part of the handle is hammered into shape by hand and is positioned at an angle to match the gothic design of the backplate.

- This handle is unsprung but has a stylish boss design to give both functionality & elegance.
- Lever handle for external doors where multi-point locking is required.
- Set includes 2 lever espag lock handles.
- Can be used with a multi-point lock or french door kit in conjunction with a euro cylinder.
- Supplied with matching SS bolt through fixings.