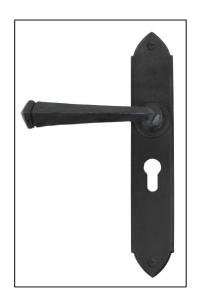

## Gothic Lever Euro Lock Set -Beeswax

## Variant code: 33269

Inspired by the medieval period, the gothic range of handles were the first design we manufactured. The lever part of the handle is hammered into shape by hand and is positioned at an angle to match the gothic design of the backplate.

- This handle has a strong spring incorporated into the stylish boss design to give both functionality & elegance.
- Lever handle for doors where locking is required.
- Set includes 2 lever euro handles.
- Can be used with an euro sash lock in conjunction with a euro cylinder.
- Supplied with matching SS bolt through fixings.