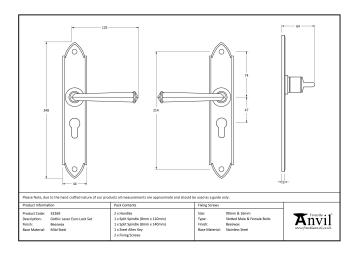

| Property            | Value   |
|---------------------|---------|
| Finish              | Beeswax |
| Width (mm)          | 44      |
| Depth (mm)          | 5       |
| Range               | Gothic  |
| Overall Length (mm) | 248     |
| Handle Length (mm)  | 125     |