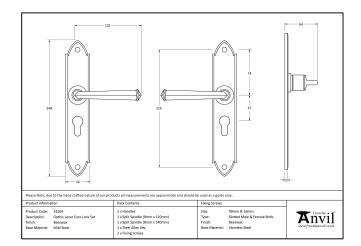

| Property            | Value  |
|---------------------|--------|
| Finish              | Black  |
| Width (mm)          | 44     |
| Depth (mm)          | 5      |
| Range               | Gothic |
| Overall Length (mm) | 248    |
| Handle Length (mm)  | 125    |