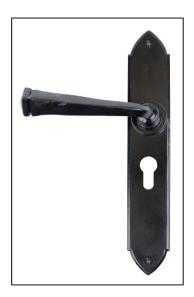

## Gothic Lever Euro Lock Set - Black

Variant code: 33277

Inspired by the medieval period, the gothic range of handles were the first design we manufactured. The lever part of the handle is hammered into shape by hand and is positioned at an angle to match the gothic design of the backplate.

- This handle has a strong spring incorporated into the stylish boss design to give both functionality & elegance.
- Lever handle for doors where locking is required.
- Set includes 2 lever euro handles.
- Can be used with an euro sash lock in conjunction with a euro cylinder.
- Supplied with matching SS bolt through fixings.