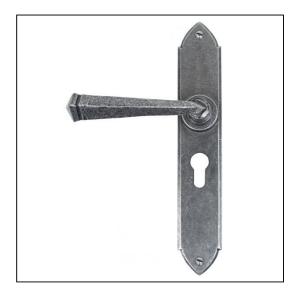

## Gothic Lever Euro Lock Set - Pewter

Variant code: 33604/47

Inspired by the medieval period, the gothic range of handles were the first design we manufactured. The lever part of the handle is hammered into shape by hand and is positioned at an angle to match the gothic design of the backplate.

- This handle has a strong spring incorporated into the stylish boss design to give both functionality & elegance.
- Lever handle for doors where locking is required.
- Set includes 2 lever euro handles.
- Can be used with an euro sash lock in conjunction with a euro cylinder.
- Supplied with matching SS bolt through fixings.