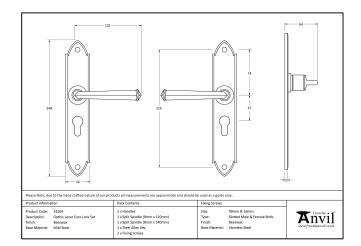

| Property            | Value         |
|---------------------|---------------|
| Finish              | Pewter Patina |
| Width (mm)          | 44            |
| Depth (mm)          | 5             |
| Range               | Gothic        |
| Overall Length (mm) | 248           |
| Handle Length (mm)  | 125           |