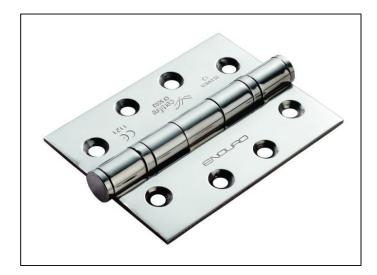

## Grade 13 Ball Bearing Butt Hinges – 102 x 76mm – Square Corners – Polished Stainless Steel

## Variant code: 2220.13.PSS

Grade 13 Ball Bearing Hinge, Square and Radius Options.

Key Features:

- Max Load 120kg
- CE mark and Certifire tested
- Suitable for commercial and domestic use
- 10 year mechanical guarantee and are fire door rated