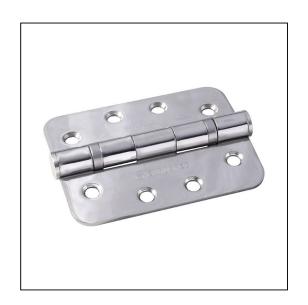

## Grade 13 Ball Bearing Butt Hinges – 102 x 76mm – Radiused Corners – Polished Stainless Steel

## Variant code: 2220.13R.PSS

Grade 13 Ball Bearing Hinge, Square and Radius Options.

Key Features:

- Max Load 120kg
- CE mark and Certifire tested
- Suitable for commercial and domestic use
- 10 year mechanical guarantee and are fire door rated