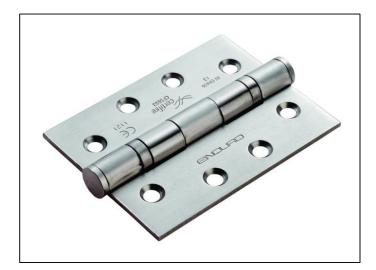

## Grade 13 Ball Bearing Butt Hinges – 102 x 76mm – Square Corners – 316 Grade Satin Stainless Steel

Variant code: 2220.13.316.SSS

Grade 13 Ball Bearing Hinge, Square and Radius Options.

## Key Features:

- Max Load 120kg
- CE mark and Certifire tested
- Suitable for commercial and domestic use
- 10 year mechanical guarantee and are fire door rated

For standard internal residential doors a pair of hinges is adequate; however fitting 3 hinges per door has its advantages. It will look aesthetically pleasing and from a practical viewpoint it helps spread the load evenly and will help to overcome twisting or warping. This can sometimes happen to doors over a period of time where heat and moisture are a factor..