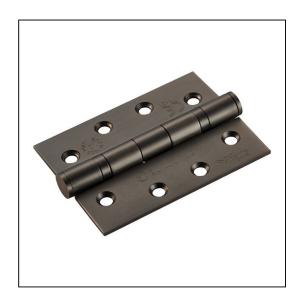

## Grade 13 Ball Bearing Butt Hinges – 102 x 76mm – Square Corners – Matt Bronze

## Variant code: 2220.13.MB

Grade 13 Ball Bearing Hinge, Square and Radius Options.

Key Features:

- Max Load 120kg
- CE mark and Certifire tested
- Suitable for commercial and domestic use
- 10 year mechanical guarantee and are fire door rated