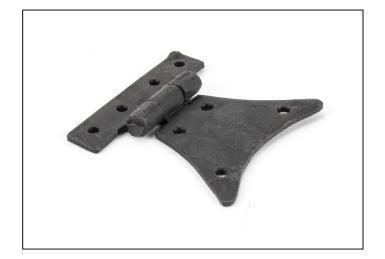

## Half Butterfly Hinge - 2" - Pair - Beeswax

## Variant code: 33258

A decorative hinge with 'wings' resembling those of a butterfly. Perfect for enhancing the look of any kitchen cupboard or piece of ornamental furniture.

- One wing has been replaced with a half butt hinge, making it easier to mount in restricted spaces.
- A pair and a half (3 hinges) can be fitted to provide extra strength for heavier applications.
- Supplied as a pair.
- Supplied with matching SS wood screws.