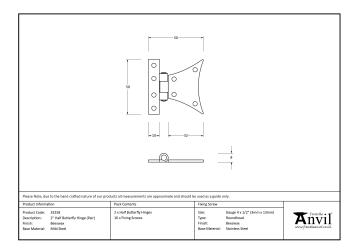

## Half Butterfly Hinge - 2" - Pair - Beeswax

## Variant code: 33258

A decorative hinge with 'wings' resembling those of a butterfly. Perfect for enhancing the look of any kitchen cupboard or piece of ornamental furniture.

- One wing has been replaced with a half butt hinge, making it easier to mount in restricted spaces.
- A pair and a half (3 hinges) can be fitted to provide extra strength for heavier applications.
- Supplied as a pair.
- Supplied with matching SS wood screws.

| Property            | Value          |
|---------------------|----------------|
| Finish              | Beeswax        |
| Range               | Half Butterfly |
| Overall Length (mm) | 51             |
| Hinge arm (mm)      | 51             |