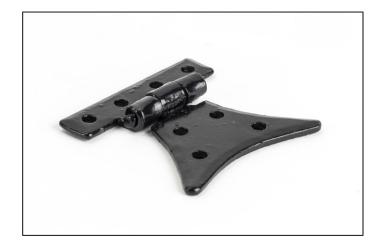

## Half Butterfly Hinge - 2" - Pair - Black

## Variant code: 33812

A decorative hinge with 'wings' resembling those of a butterfly. Perfect for enhancing the look of any kitchen cupboard or piece of ornamental furniture.

- One wing has been replaced with a half butt hinge, making it easier to mount in restricted spaces.
- A pair and a half (3 hinges) can be fitted to provide extra strength for heavier applications.
- Supplied as a pair.
- Supplied with matching SS wood screws.