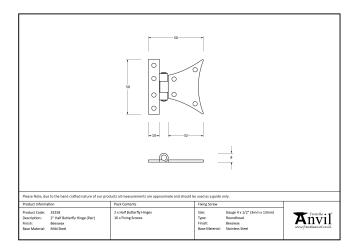

## Half Butterfly Hinge - 2" - Pair - Black

## Variant code: 33812

A decorative hinge with 'wings' resembling those of a butterfly. Perfect for enhancing the look of any kitchen cupboard or piece of ornamental furniture.

- One wing has been replaced with a half butt hinge, making it easier to mount in restricted spaces.
- A pair and a half (3 hinges) can be fitted to provide extra strength for heavier applications.
- Supplied as a pair.
- Supplied with matching SS wood screws.

| Property            | Value          |
|---------------------|----------------|
| Finish              | Black          |
| Range               | Half Butterfly |
| Overall Length (mm) | 51             |
| Hinge arm (mm)      | 51             |