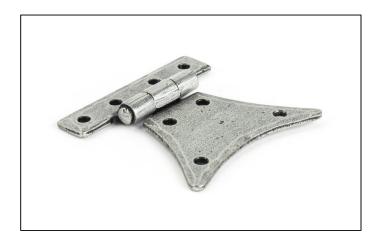

## Half Butterfly Hinge - 2" - Pair - Pewter

Variant code: 33782

A decorative hinge with 'wings' resembling those of a butterfly. Perfect for enhancing the look of any kitchen cupboard or piece of ornamental furniture.

- One wing has been replaced with a half butt hinge, making it easier to mount in restricted spaces.
- A pair and a half (3 hinges) can be fitted to provide extra strength for heavier applications.
- Supplied as a pair.
- Supplied with matching SS wood screws.