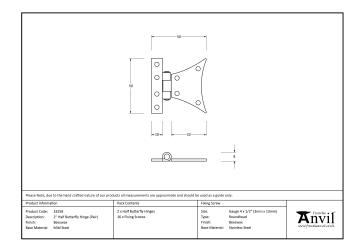

| Property            | Value          |
|---------------------|----------------|
| Finish              | Pewter Patina  |
| Range               | Half Butterfly |
| Overall Length (mm) | 51             |
| Hinge arm (mm)      | 51             |