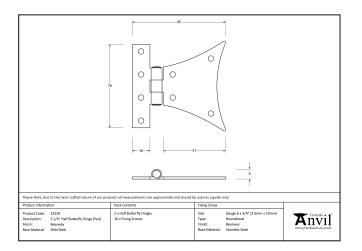

## Variant code: 33259

A decorative hinge with 'wings' resembling those of a butterfly. Perfect for enhancing the look of any kitchen cupboard or piece of ornamental furniture.

- One wing has been replaced with a half butt hinge, making it easier to mount in restricted spaces.
- A pair and a half (3 hinges) can be fitted to provide extra strength for heavier applications.
- Supplied as a pair.
- Supplied with matching SS wood screws.

| Property            | Value          |
|---------------------|----------------|
| Finish              | Beeswax        |
| Range               | Half Butterfly |
| Overall Length (mm) | 82             |
| Hinge arm (mm)      | 82             |