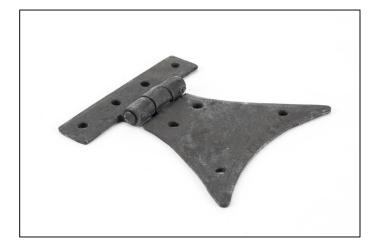

## Half Butterfly Hinge - 3¼" -Pair - Beeswax

## Variant code: 33259

A decorative hinge with 'wings' resembling those of a butterfly. Perfect for enhancing the look of any kitchen cupboard or piece of ornamental furniture.

- One wing has been replaced with a half butt hinge, making it easier to mount in restricted spaces.
- A pair and a half (3 hinges) can be fitted to provide extra strength for heavier applications.
- Supplied as a pair.
- Supplied with matching SS wood screws.