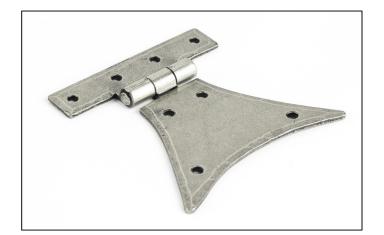

## Half Butterfly Hinge - 3¼" -Pair - Pewter

## Variant code: 33783

A decorative hinge with 'wings' resembling those of a butterfly. Perfect for enhancing the look of any kitchen cupboard or piece of ornamental furniture.

- One wing has been replaced with a half butt hinge, making it easier to mount in restricted spaces.
- A pair and a half (3 hinges) can be fitted to provide extra strength for heavier applications.
- Supplied as a pair.
- Supplied with matching SS wood screws.