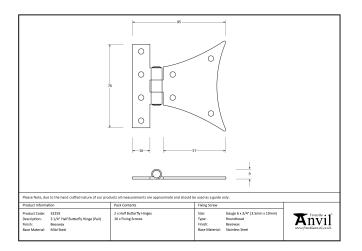

| Property            | Value          |
|---------------------|----------------|
| Finish              | Pewter Patina  |
| Range               | Half Butterfly |
| Overall Length (mm) | 82             |
| Hinge arm (mm)      | 82             |