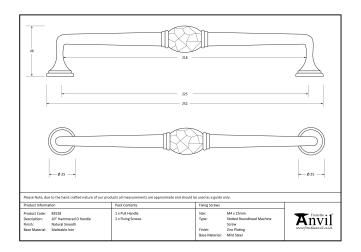

| Property            | Value          |
|---------------------|----------------|
| Finish              | Natural Smooth |
| Depth (mm)          | 46             |
| Range               | Hammered       |
| Overall Length (mm) | 252            |