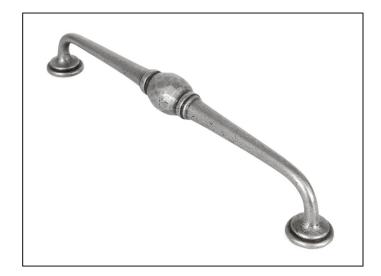

## Hammered D Handle – 10" – Natural Smooth

## Variant code: 83528

The hammered d handle is part of the blacksmith range of pull handles.

Designed to match our hammered cupboard knobs to create a uniform feeling throughout your home.

Our regency pull handles vary in use from entrance to cupboard doors depending on the chosen size of pull handle.

- Available in three different sizes.
- Sold in singles.
- Supplied with SS M4 screws.

Our natural smooth products are made from a natural cast iron and finished with a clear matt lacquer. This produces a beautifully smooth look and offers a simplistic charm with versatile attributes, making it suitable for both traditional and contemporary settings.